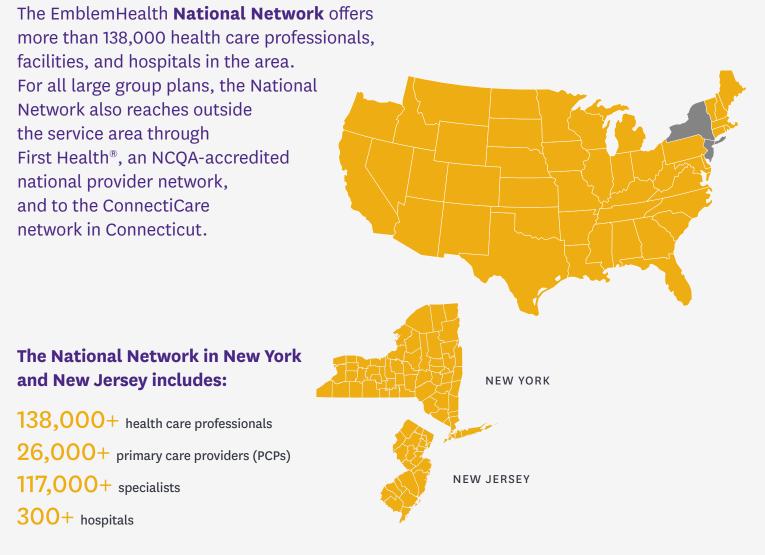

## A Quality Network Built for Coverage

EmblemHealth National Network

To find in-network doctors, go to emblemhealth.com and use the "Find Care" tool under "Find a Doctor."

This information as of July 2024.

The counts listed for the National Network are unique health care providers and locations. Hospitals and providers who have multiple locations are counted once. Some providers may be double boarded and counted twice. Please use Find a Doctor on emblemhealth.com for a full list of providers and locations available through EmblemHealth and First Health Network.