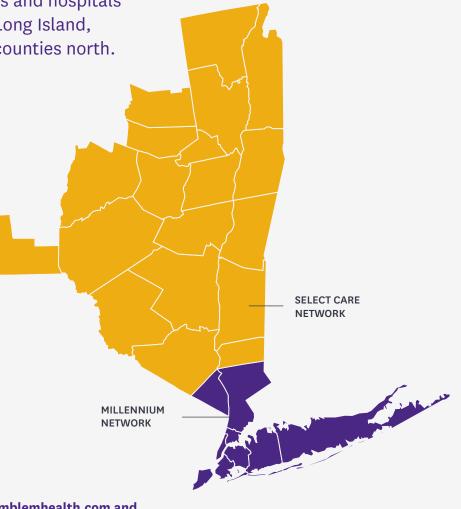

## EmblemHealth Individual and Family Plans

The EmblemHealth **Select Care** and **Millennium** Networks give members a choice of top providers and hospitals across the New York City metro area, Long Island, Westchester, Rockland, Putnam, and counties north.

The Select Care Network includes:

52,000+ health care professionals

7,900+ primary care providers (PCPs)

**45,000**+ specialists

100+ hospitals

## The Millennium Network includes:

35,000+ health care professionals

4,500+ primary care providers (PCPs)

30,000+ specialists

70+ hospitals

To find in-network doctors, go to emblemhealth.com and use the "Find a Doctor" tool for individual and family plans. Not sure which network you have? Check your ID card. Your plan name includes the network name.