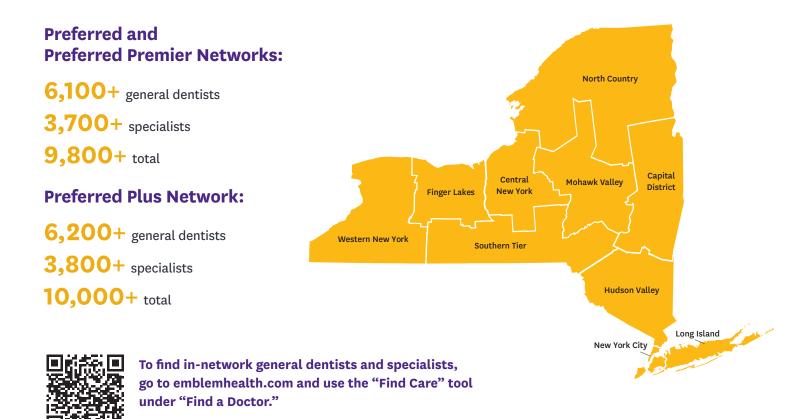

## Overview EmblemHealth Dental Plans

With more than **10,000 dental providers** across the State of New York, our members can find care where they live and work. Plus, we offer convenient access to providers in New Jersey and nationally through the Careington network.

EmblemHealth **Preferred**, **Preferred Premier**, and **Preferred Plus** networks give members a choice of top general dentists and specialists, including endodontists, orthodontists, oral and maxillofacial surgeons, periodontists, prosthodontists, and pediatric dentists.

This information is as of July 2024.

 ${\tt EmblemHealth\ dental\ insurance\ plans\ are\ underwritten\ by\ {\tt EmblemHealth\ Plan,\ Inc.}}$ 

EmblemHealth Plan, Inc., EmblemHealth Insurance Company, EmblemHealth Services Company, LLC, and Health Insurance Plan of Greater New York (HIP) are EmblemHealth companies. EmblemHealth Services Company, LLC provides administrative services to the EmblemHealth companies. EMB\_BR\_FLY\_66460\_Dental\_Plans 8/24