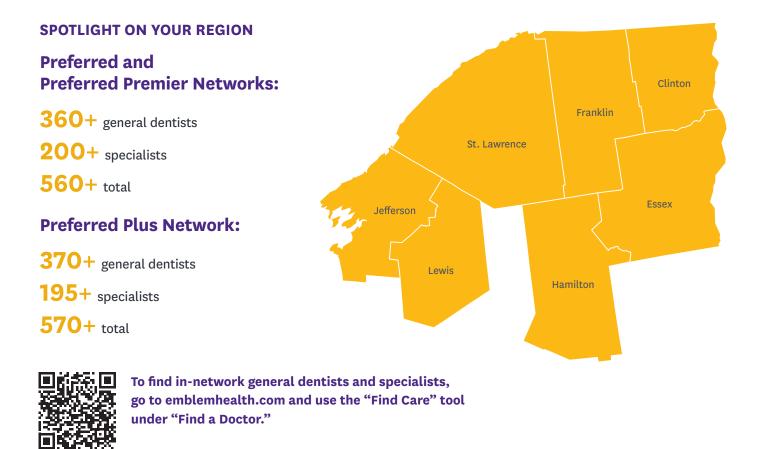

## North Country EmblemHealth Dental Plans

With more than **10,000 dental providers** across the State of New York, our members can find care where they live and work. Plus, we offer convenient access to providers in New Jersey and nationally through the Careington network.

Our EmblemHealth **Preferred**, **Preferred Premier**, and **Preferred Plus** networks give members a choice of top general dentists and specialists, including endodontists, orthodontists, oral and maxillofacial surgeons, periodontists, prosthodontists, and pediatric dentists.

This information is as of July 2024.

 ${\tt EmblemHealth\ dental\ insurance\ plans\ are\ underwritten\ by\ {\tt EmblemHealth\ Plan,\ Inc.}}$ 

 EmblemHealth Plan, Inc., EmblemHealth Insurance Company, EmblemHealth Services Company, LLC, and Health Insurance Plan of Greater New York (HIP) are EmblemHealth companies.
 EmblemHealth companies.