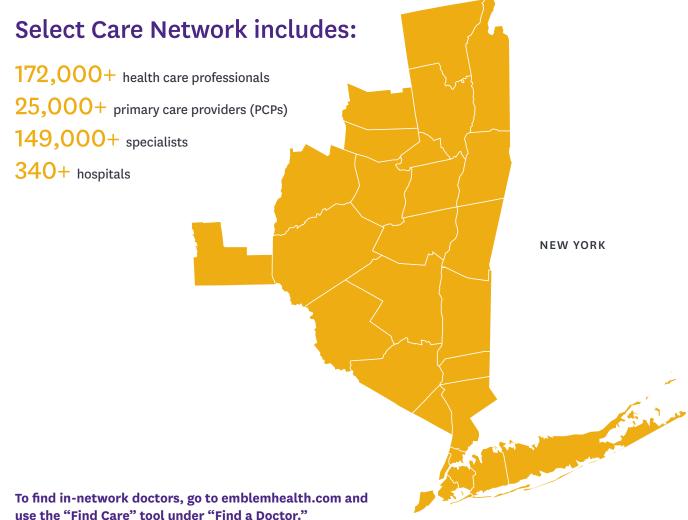

## Select Care Network

The EmblemHealth Select Care Network features a carefully selected group of health care professionals and hospitals to cover all medical specialties across 28 New York counties. This network offers quality and accessibility. Members in large groups can also choose doctors in the ConnectiCare network in Connecticut and the QualCare network in New Jersey.

use the "Find Care" tool under "Find a Doctor."

This information is as of July 2024.

The counts listed for the Select Care Network are unique health care professionals and locations. Hospitals and doctors who have multiple locations are counted once. Some doctors may be double-boarded and counted twice. Please use Find a Doctoron **emblemhealth.com** for a full list of doctors and locations.