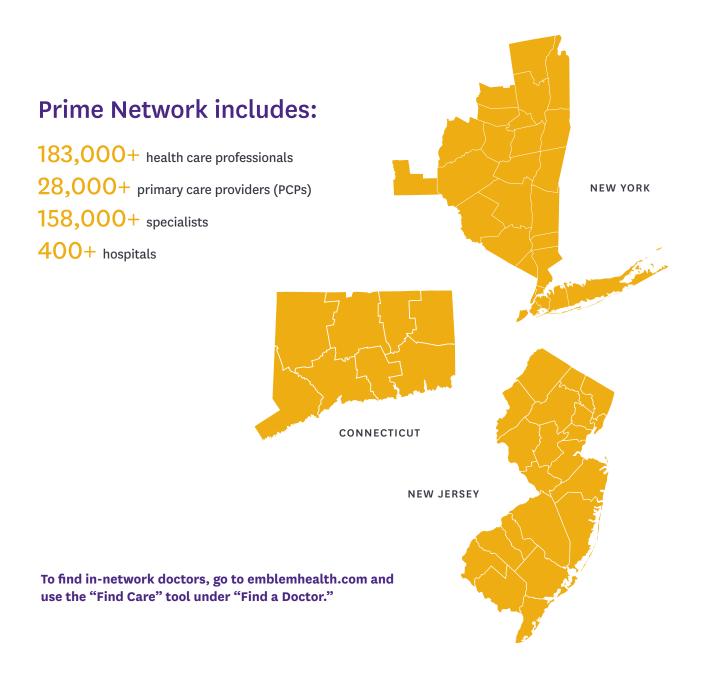

## **Prime Network**

The EmblemHealth Prime Network includes the Prime Network in New York, the QualCare network in New Jersey, and the ConnectiCare network in Connecticut.

This information is as of July 2024.

The counts listed for the Prime Network are unique health care providers and locations. Hospitals and providers who have multiple locations are counted once. Some doctors may be double-boarded and counted twice. Please use Find a Doctor on **emblemhealth.com** for a full list of doctors and locations.